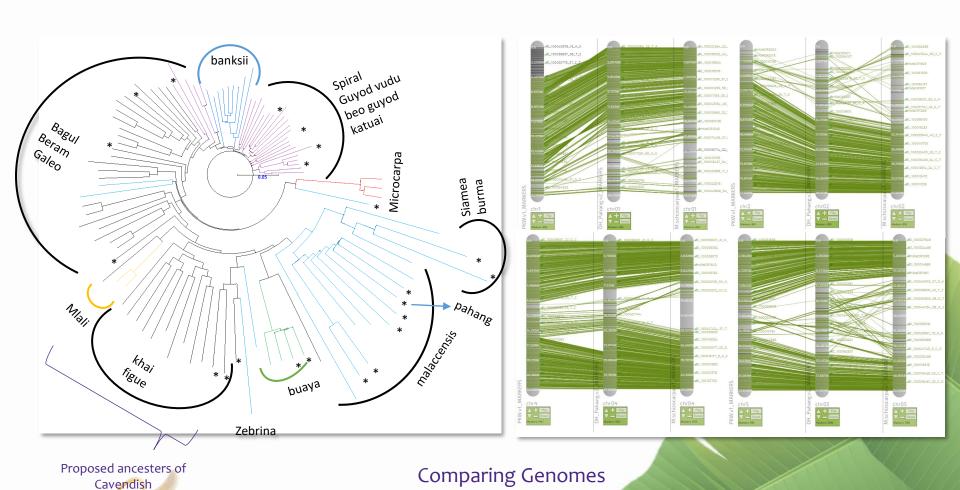

#### **Banana Diversiteit & DNA markers**

#### 7 M DNA polymorphisms

Diversity based on DNA profile

Origin of banana South East Asia

# KeyGene

zebrina

sumatrana

microcarpa

#### Diversity in Phenotype & Disease Resistance

Diversity of phenotype
TR4 resistance is available in germplasm