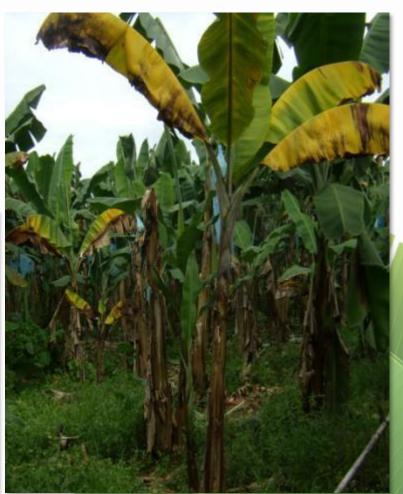

#### Cavendish under threat

Black Sigatoka (Pseudocercospora fijensis)

#### Cavendish under threat

Filippines since 2014; Foc TR4 epidemic

Panama disease(Fusarium oxysporum f.sp. cubense) Tropical Race 4 (TR4)

## Cavendish under threat

## Crash of a clone!