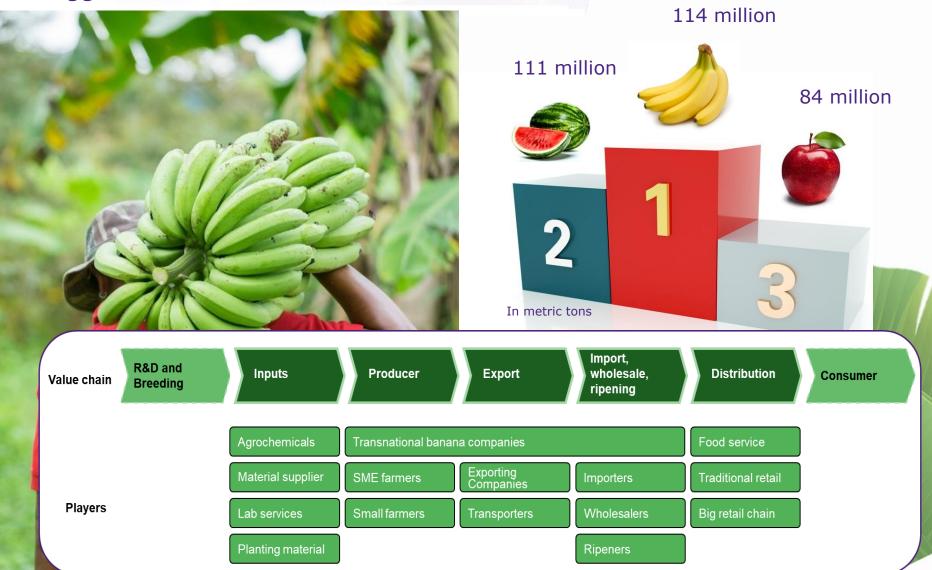

## **Cavendish Banana for Export**

## **Cavendish Banana for Export**

"Biggest" fruit, Closed chain

The crop innovation company