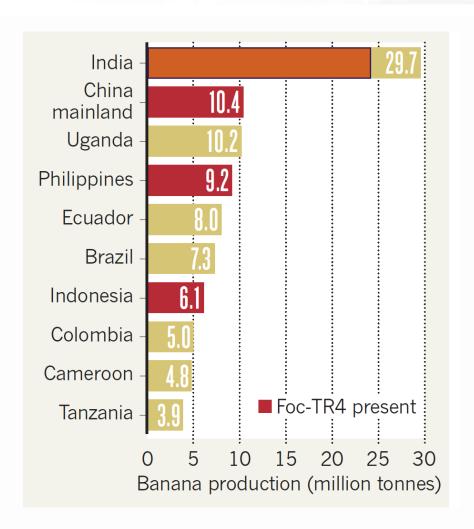

#### Cavendish under threat

Filippines since 2014; Foc TR4 epidemic

Panama disease(Fusarium oxysporum f.sp. cubense) Tropical Race 4 (TR4)