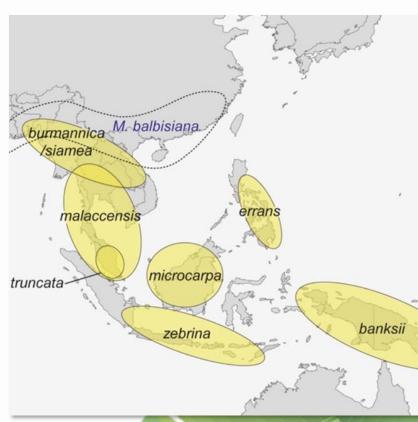

#### 7 M DNA polymorphisms

Diversity based on DNA profile

Origin of banana South East Asia