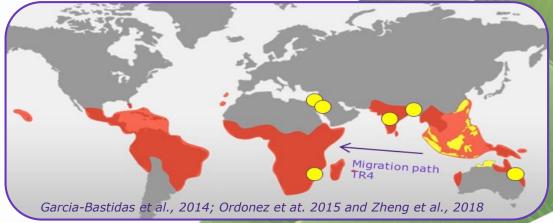

#### Cavendish under threat

Filippines since 2014; Foc TR4 epidemic

Panama disease(Fusarium oxysporum f.sp. cubense) Tropical Race 4 (TR4)