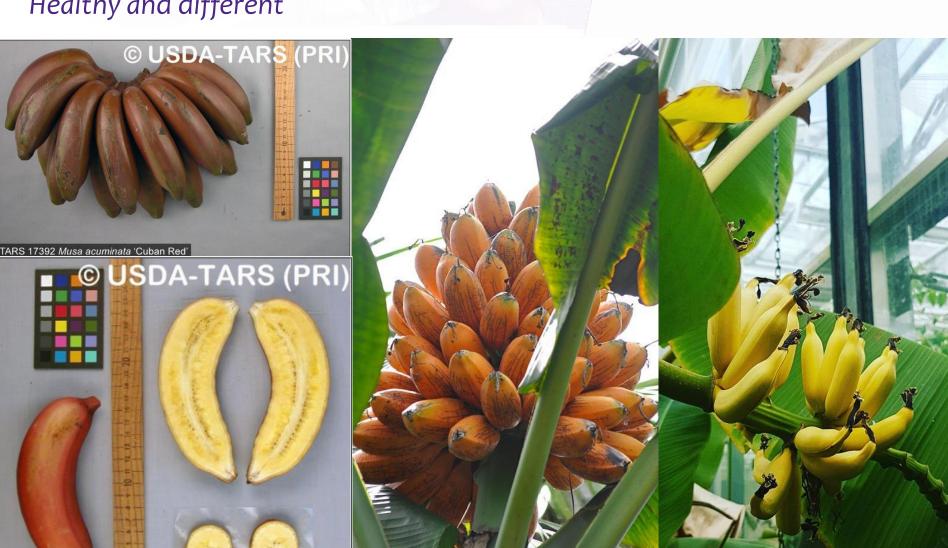

## **Unique Collaboration since 2018**

#### Banana Breeding







#### **Banana Diversiteit & DNA markers**



#### 7 M DNA polymorphisms



Diversity based on DNA profile



Origin of banana South East Asia

#### **Banana Diversiteit & DNA markers**

# KeyGene

zebrina

sumatrana

microcarpa

#### Diversity in Phenotype & Disease Resistance



Diversity of phenotype
TR4 resistance is available in germplasm





## Molecular breeding in Banana

## Knowledge based breeding approach



(re)-constructing edible bananas (with Disease Resistance)



## Banana Breeding in NL Greenhouse

## Tool development – Crosses & Pollen











## Banana Breeding in the Field

## TR4 trials in greenhouse & the Philippines







## Bananas of the future

TARS 17392 Cuban Red

Healthy and different