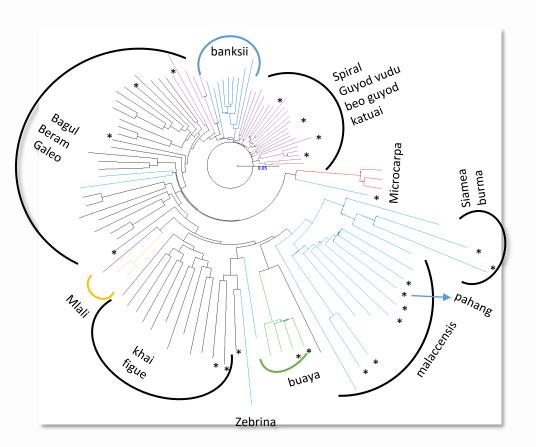

#### 7 M DNA polymorphisms

Diversity based on DNA profile

Origin of banana South East Asia

# KeyGene

zebrina

sumatrana

microcarpa