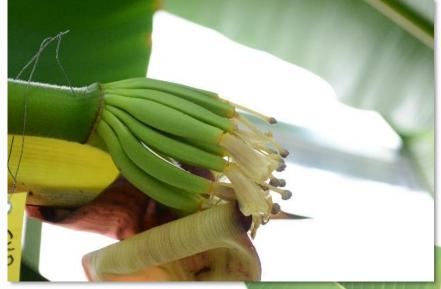

4; Foc TR4 epidemic

Panama disease(Fusarium oxysporum f.sp. cubense) Tropical Race 4 (TR4)









## Cavendish under threat

## KeyGene

## Crash of a clone!







## **Unique Collaboration since 2018**

#### Banana Breeding







#### **Banana Diversiteit & DNA markers**



#### 7 M DNA polymorphisms



Diversity based on DNA profile



Origin of banana South East Asia

#### **Banana Diversiteit & DNA markers**

# KeyGene

zebrina

sumatrana

microcarpa

#### Diversity in Phenotype & Disease Resistance



Diversity of phenotype
TR4 resistance is available in germplasm





## Molecular breeding in Banana

## Knowledge based breeding approach



(re)-constructing edible bananas (with Disease Resistance)



## Banana Breeding in NL Greenhouse

## Tool development – Crosses & Pollen











## Banana Breeding in the Field

## TR4 trials in greenhouse & the Philippines







## Bananas of the future

TARS 17392 Cuban Red

Healthy and different