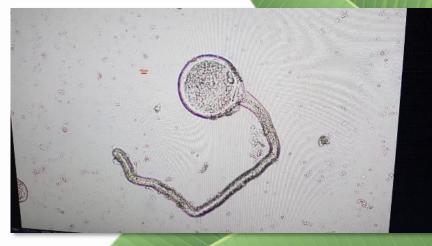

#### 7 M DNA polymorphisms

Diversity based on DNA profile

Origin of banana South East Asia

# KeyGene

zebrina

sumatrana

microcarpa