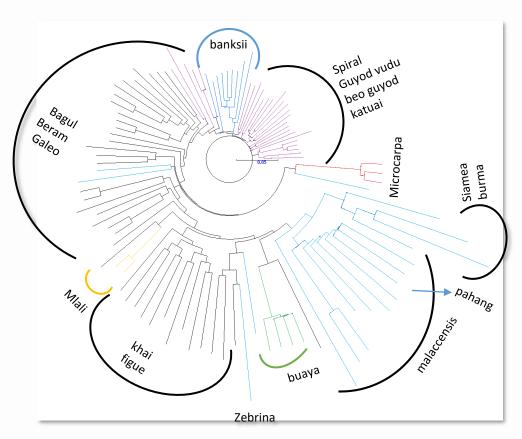

#### 7 M DNA polymorphisms

Diversity based on DNA profile

Origin of banana South East Asia

# KeyGene

zebrina

sumatrana

microcarpa