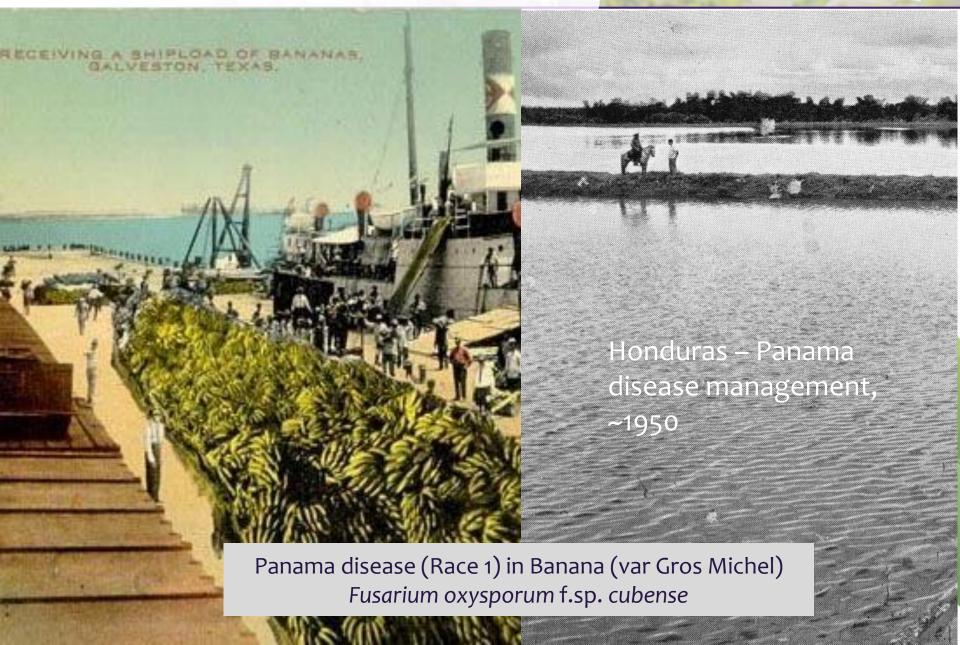

#### Cavendish under threat

Filippines since 2014; Foc TR4 epidemic

Panama disease(Fusarium oxysporum f.sp. cubense) Tropical Race 4 (TR4)

## Cavendish under threat