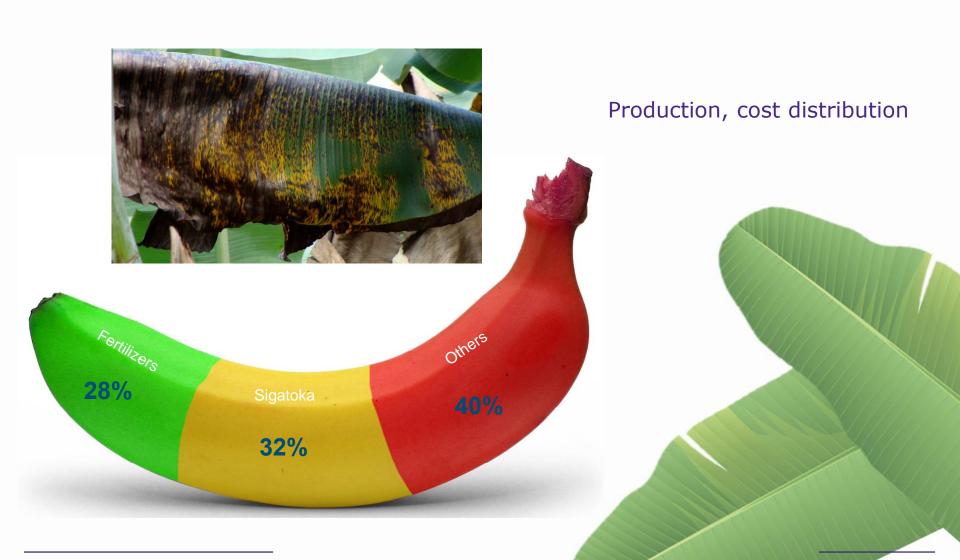

#### Cavendish under threat

Black Sigatoka (Pseudocercospora fijensis)

#### Cavendish under threat

Filippines since 2014; Foc TR4 epidemic

Panama disease(Fusarium oxysporum f.sp. cubense) Tropical Race 4 (TR4)