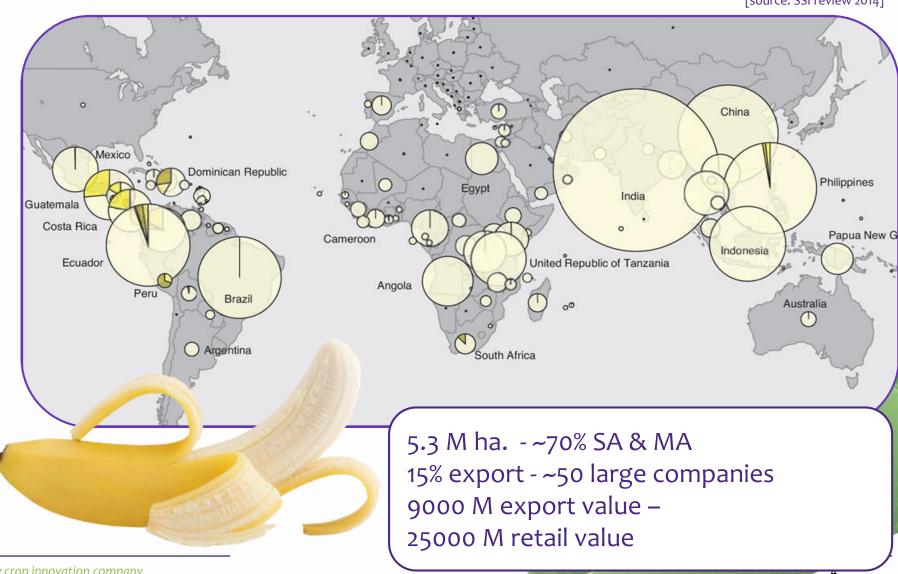

## **Cavendish Banana for Export**

#### Foc Race 1 resistant

[source: SSI review 2014]

## **Cavendish Banana for Export**

"Biggest" fruit, Closed chain

The crop innovation company