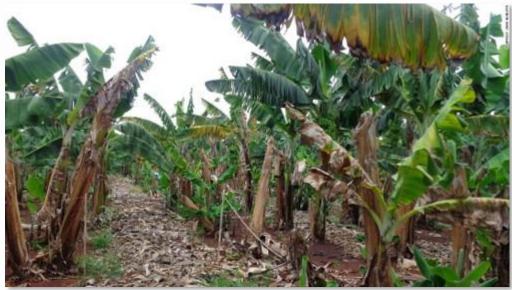

#### Cavendish under threat

Black Sigatoka (Pseudocercospora fijensis)

#### Cavendish under threat

Filippines since 2014; Foc TR4 epidemic

Panama disease(Fusarium oxysporum f.sp. cubense) Tropical Race 4 (TR4)

## Cavendish under threat

## Crash of a clone!