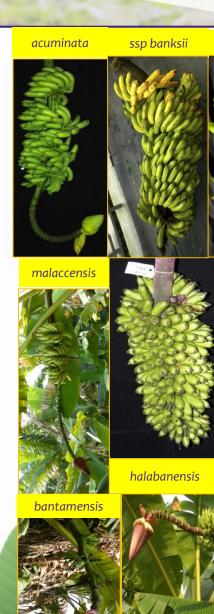

#### Diversity in Phenotype & Disease Resistance

Diversity of phenotype
TR4 resistance is available in germplasm